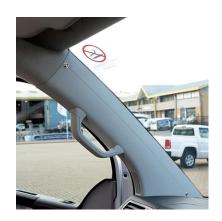

Prior to fitting the windscreen curtain you will need to fit three poppers to each of the front 'A; pillar trims. The poppers need to be positioned at each end of the grove that runs down the middle of the trim (Pictured to the left)