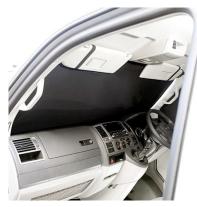

## Screen Curtain Blind

## SB831UKCC

Vauxhall Vivaro (2001-2019) / Renault Trafic (2001 Onwards) / Nissan Primastar (2001-2016) / Nissan NV300 (2016-2022)

Fit as per below:

Tools Required: Phillips Screwdriver, Electric Drill, 2.5mm Drill Bit