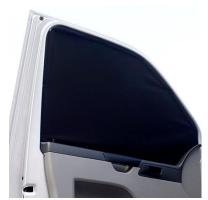

Driver's and Passenger's Door Curtains: Place the curtain up to the door and attach the magnets that are built into the curtain to the metalwork surrounding the window. You can make adjustments for the best fit and tuck the curtain in at the bottom.